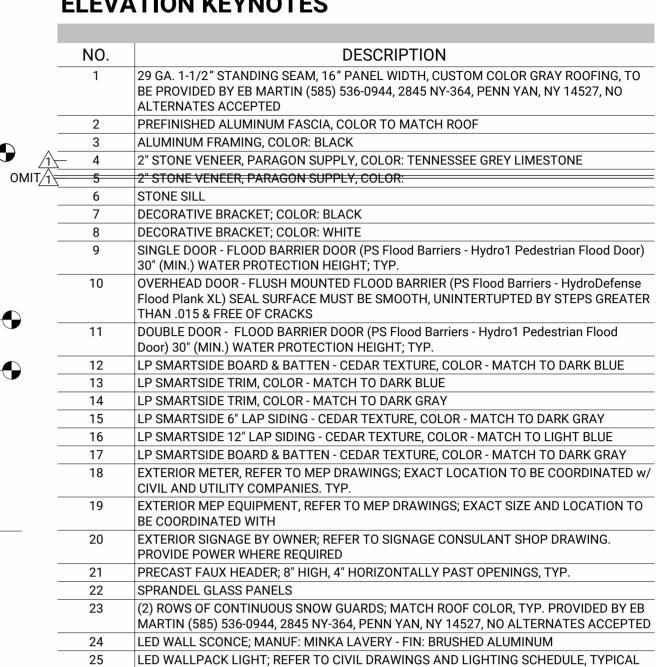

## GENERAL ELEVATION NOTES

- 1. FOR GRAPHIC SYMBOLS AND ABBREVIATIONS SEE SHEET G0.01 2. CONTRACTORS SHALL VERIFY ALL EXTERIOR MATERIALS, COLORS, AND FINISHES WITH THE ARCHITECT. ANY DISCRENCIES NOTED SHALL BE BROUGHT TO THE ATTENTION OF THE ARCHITECT
- 3. THE EXTERIOR WALL AS SHOWN SHALL BE A COMPLETE SYSTEM INCLUDING ALL STIFFENERS,
- FASTENERS, SEALANTS, JOINTING, MISCELLANEOUS PIECES, AND MATERIAL THICKNESS AS REQUIRED TO FORM A WATERTIGHT ENCLOSURE.
- 4. ALL DETAILS ARE TO BE COORDINATED WITH THE STRUCTURAL FRAMING AND OTHER BUILDING COMPONENTS INCLUDING ROOFING, EXTERIOR-CLADDING ITEMS, GLAZING, INTERIOR FINISH, AND
- 5. EXTERIOR FINISHES SHOWN CAN BE ASSUMED TO WRAP AROUND PROJECTING ELEMENTS UNLESS 6. PROVIDE INTERNATIONAL SYMBOL OF ACCESSIBILITY. 6 INCH MIN. SIZE ADJOINING ENTRY DOOR -
- SIGN SHALL CONSIST OF WHITE FIGURE ON A BLUE BACKGROUND. MOUNT SIGN AT 5'-0" A.F.F. 7. REFER TO ELECTRICAL AND LIGHTING DRAWINGS FOR ALL EXTERIOR LIGHTING TYPES AND
- 8. ALL SEALANT JOINTS SHALL BE SIZED SUCH THAT THEY WILL BE WITHIN THE SIZE RANGE RECOMMENDED BY THE SEALANT MANUFACTURER.
- 9. VERIFY ALL CLEAR OPENINGS FOR WINDOW AND LOUVER INSTALLATIONS. 10. ALL MASONRY ATTACHMENTS, LINTELS, SHELF ANGLES, AND SUPPORTS SHALL BE HOT-DIPPED GALVANIZED STEEL. ALL SHIMS SHALL BE NON-CORROSIVE MATERIALS. 11. ALL SILLS, WINDOW HEADS, AND SHELF ANGLES SHALL HAVE FLASHING EXTENDED TO THE OUTSIDE OF THE WALL WHETHER OR NOT SHOWN ON THE DRAWINGS. 12. NOTE: OVERALL DIMENSIONS SHOWN ARE TO FINISHED EXTERIOR FACE, TYPICAL
- **ELEVATION KEYNOTES**