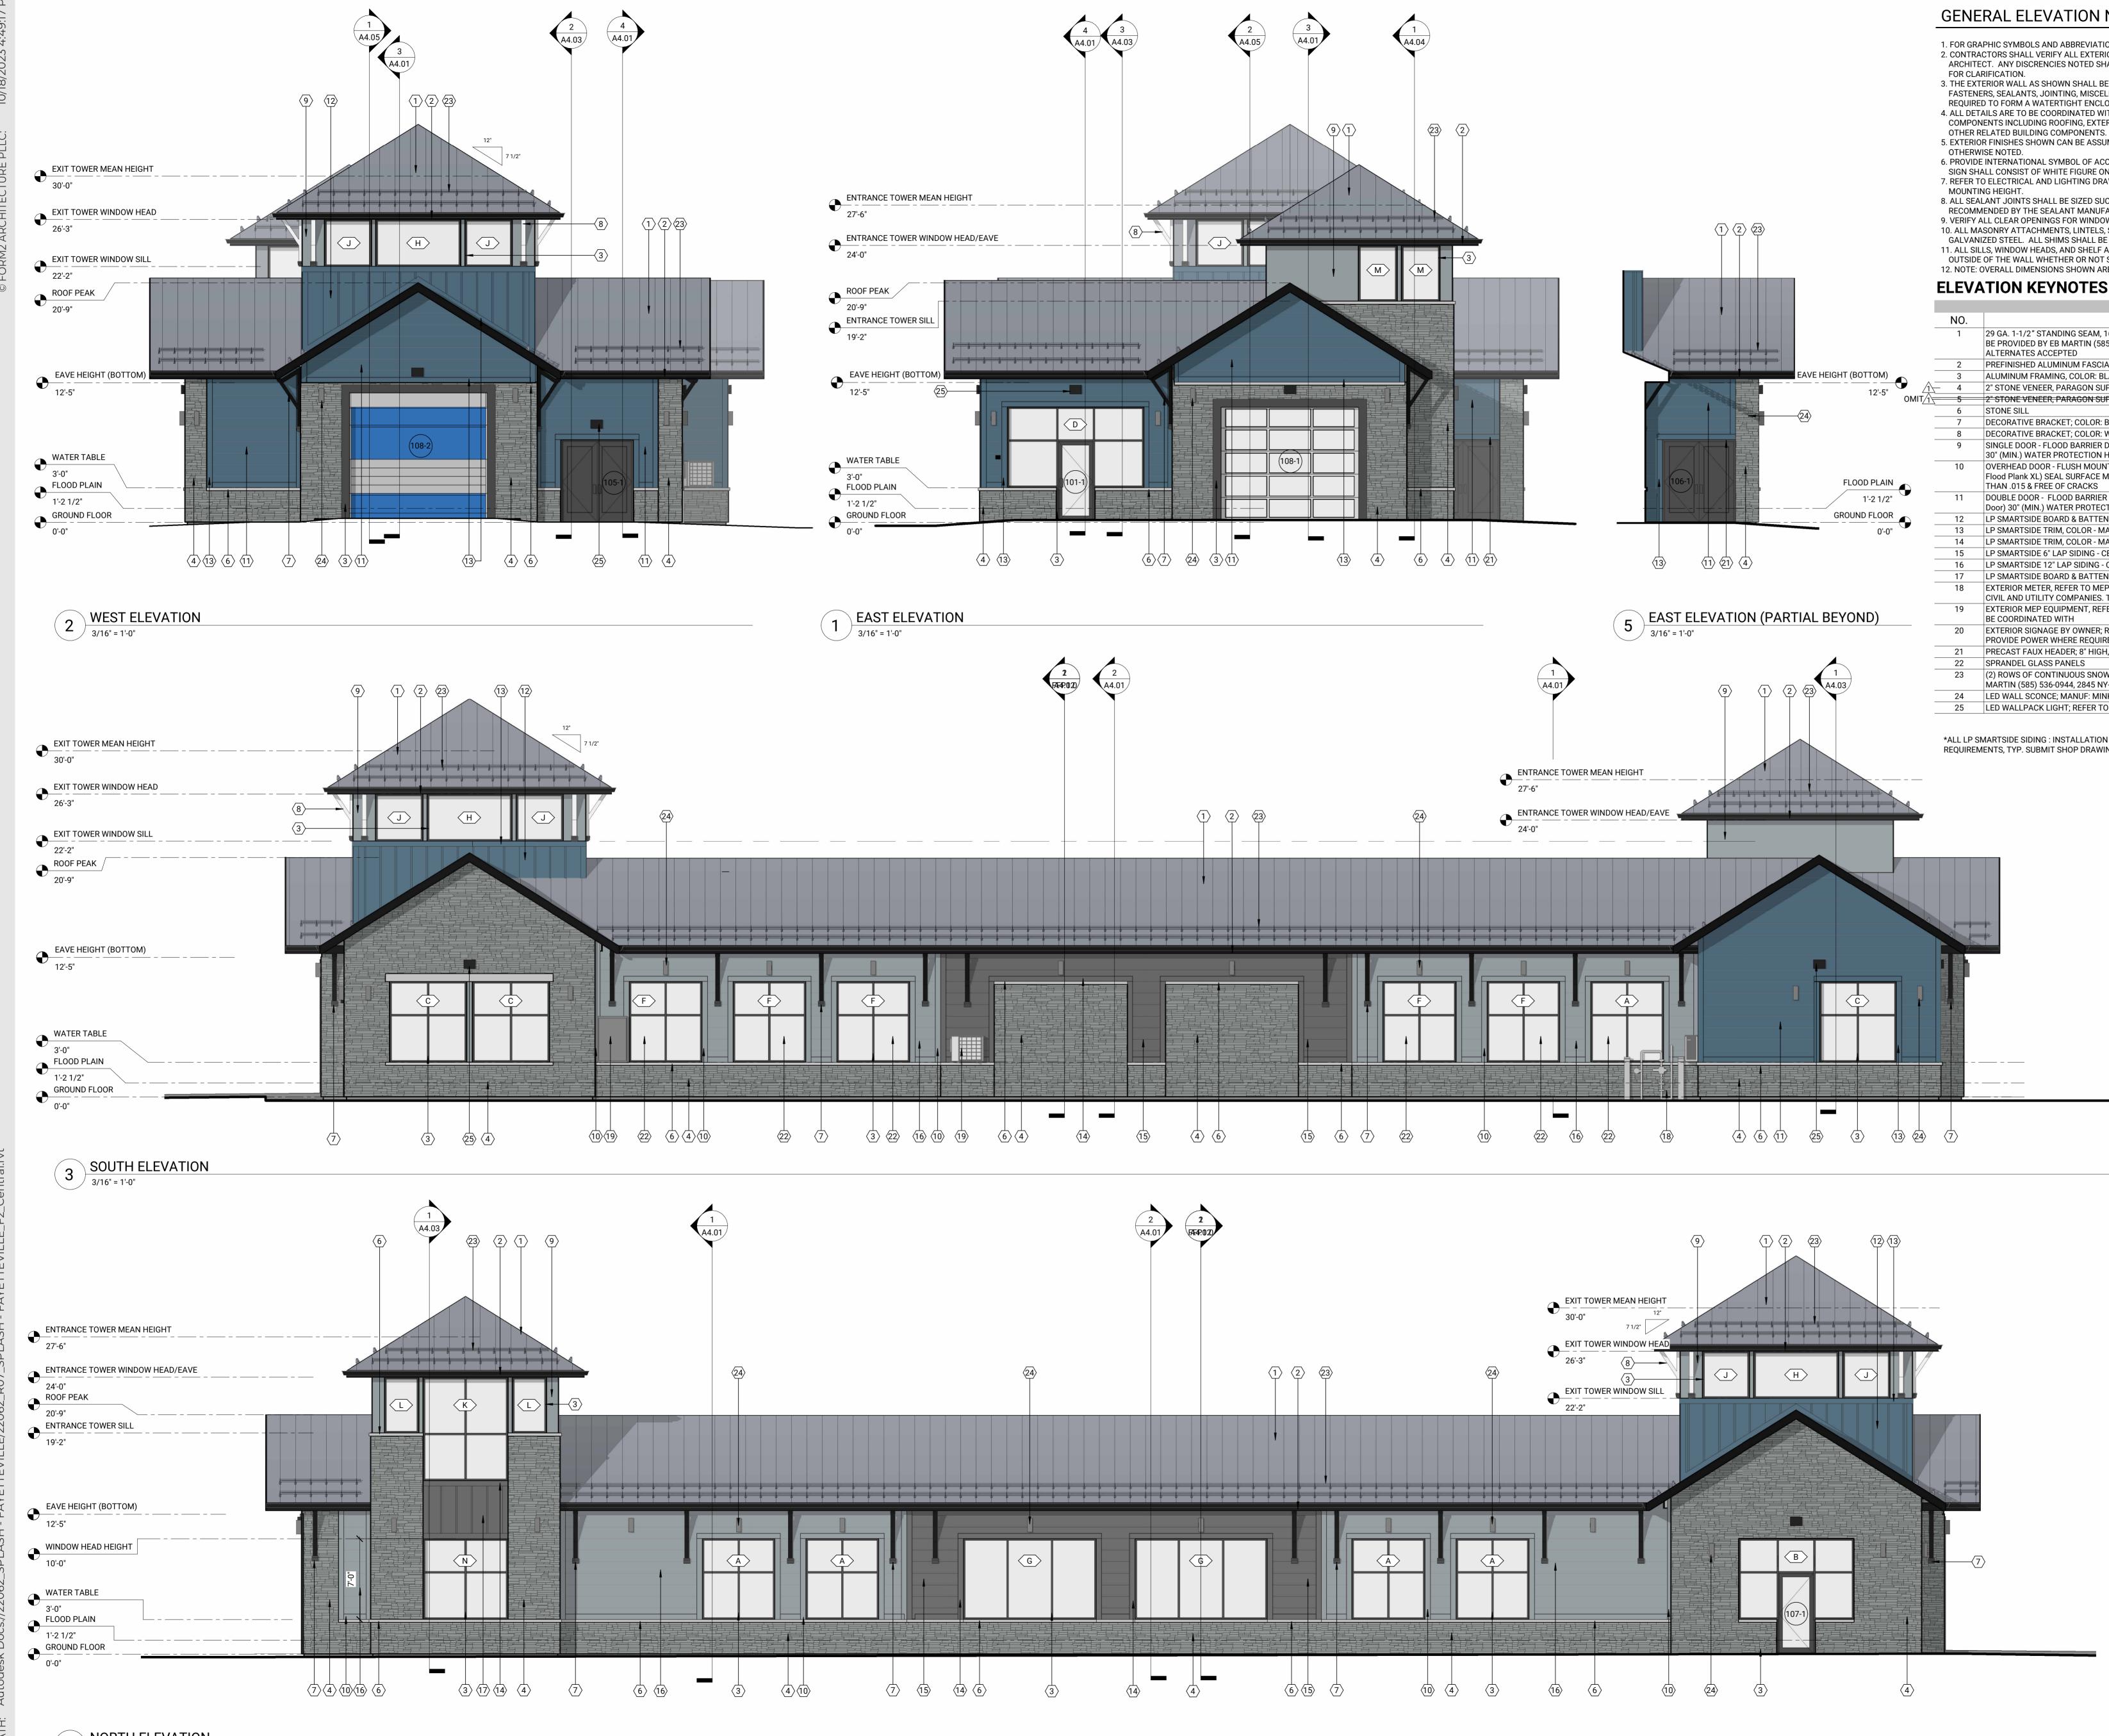

## GENERAL ELEVATION NOTES

- 1. FOR GRAPHIC SYMBOLS AND ABBREVIATIONS SEE SHEET G0.01 2. CONTRACTORS SHALL VERIFY ALL EXTERIOR MATERIALS, COLORS, AND FINISHES WITH THE ARCHITECT. ANY DISCRENCIES NOTED SHALL BE BROUGHT TO THE ATTENTION OF THE ARCHITECT
- 3. THE EXTERIOR WALL AS SHOWN SHALL BE A COMPLETE SYSTEM INCLUDING ALL STIFFENERS,
- FASTENERS, SEALANTS, JOINTING, MISCELLANEOUS PIECES, AND MATERIAL THICKNESS AS REQUIRED TO FORM A WATERTIGHT ENCLOSURE.
- 4. ALL DETAILS ARE TO BE COORDINATED WITH THE STRUCTURAL FRAMING AND OTHER BUILDING COMPONENTS INCLUDING ROOFING, EXTERIOR-CLADDING ITEMS, GLAZING, INTERIOR FINISH, AND
- 5. EXTERIOR FINISHES SHOWN CAN BE ASSUMED TO WRAP AROUND PROJECTING ELEMENTS UNLESS 6. PROVIDE INTERNATIONAL SYMBOL OF ACCESSIBILITY. 6 INCH MIN. SIZE ADJOINING ENTRY DOOR -
- SIGN SHALL CONSIST OF WHITE FIGURE ON A BLUE BACKGROUND. MOUNT SIGN AT 5'-0" A.F.F. 7. REFER TO ELECTRICAL AND LIGHTING DRAWINGS FOR ALL EXTERIOR LIGHTING TYPES AND
- 8. ALL SEALANT JOINTS SHALL BE SIZED SUCH THAT THEY WILL BE WITHIN THE SIZE RANGE RECOMMENDED BY THE SEALANT MANUFACTURER.
- 9. VERIFY ALL CLEAR OPENINGS FOR WINDOW AND LOUVER INSTALLATIONS. 10. ALL MASONRY ATTACHMENTS, LINTELS, SHELF ANGLES, AND SUPPORTS SHALL BE HOT-DIPPED GALVANIZED STEEL. ALL SHIMS SHALL BE NON-CORROSIVE MATERIALS. 11. ALL SILLS, WINDOW HEADS, AND SHELF ANGLES SHALL HAVE FLASHING EXTENDED TO THE OUTSIDE OF THE WALL WHETHER OR NOT SHOWN ON THE DRAWINGS. 12. NOTE: OVERALL DIMENSIONS SHOWN ARE TO FINISHED EXTERIOR FACE, TYPICAL
- **ELEVATION KEYNOTES**