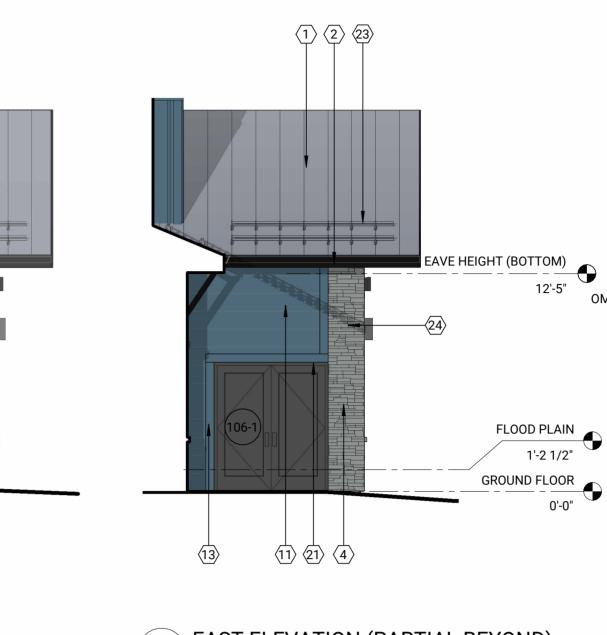

## GENERAL ELEVATION NOTES

- 1. FOR GRAPHIC SYMBOLS AND ABBREVIATIONS SEE SHEET G0.01 2. CONTRACTORS SHALL VERIFY ALL EXTERIOR MATERIALS, COLORS, AND FINISHES WITH THE ARCHITECT. ANY DISCRENCIES NOTED SHALL BE BROUGHT TO THE ATTENTION OF THE ARCHITECT
- 3. THE EXTERIOR WALL AS SHOWN SHALL BE A COMPLETE SYSTEM INCLUDING ALL STIFFENERS,
- FASTENERS, SEALANTS, JOINTING, MISCELLANEOUS PIECES, AND MATERIAL THICKNESS AS REQUIRED TO FORM A WATERTIGHT ENCLOSURE.
- 4. ALL DETAILS ARE TO BE COORDINATED WITH THE STRUCTURAL FRAMING AND OTHER BUILDING COMPONENTS INCLUDING ROOFING, EXTERIOR-CLADDING ITEMS, GLAZING, INTERIOR FINISH, AND
- 5. EXTERIOR FINISHES SHOWN CAN BE ASSUMED TO WRAP AROUND PROJECTING ELEMENTS UNLESS 6. PROVIDE INTERNATIONAL SYMBOL OF ACCESSIBILITY. 6 INCH MIN. SIZE ADJOINING ENTRY DOOR -
- SIGN SHALL CONSIST OF WHITE FIGURE ON A BLUE BACKGROUND. MOUNT SIGN AT 5'-0" A.F.F. 7. REFER TO ELECTRICAL AND LIGHTING DRAWINGS FOR ALL EXTERIOR LIGHTING TYPES AND
- 8. ALL SEALANT JOINTS SHALL BE SIZED SUCH THAT THEY WILL BE WITHIN THE SIZE RANGE RECOMMENDED BY THE SEALANT MANUFACTURER.
- 9. VERIFY ALL CLEAR OPENINGS FOR WINDOW AND LOUVER INSTALLATIONS. 10. ALL MASONRY ATTACHMENTS, LINTELS, SHELF ANGLES, AND SUPPORTS SHALL BE HOT-DIPPED GALVANIZED STEEL. ALL SHIMS SHALL BE NON-CORROSIVE MATERIALS. 11. ALL SILLS, WINDOW HEADS, AND SHELF ANGLES SHALL HAVE FLASHING EXTENDED TO THE OUTSIDE OF THE WALL WHETHER OR NOT SHOWN ON THE DRAWINGS. 12. NOTE: OVERALL DIMENSIONS SHOWN ARE TO FINISHED EXTERIOR FACE, TYPICAL
- **ELEVATION KEYNOTES**