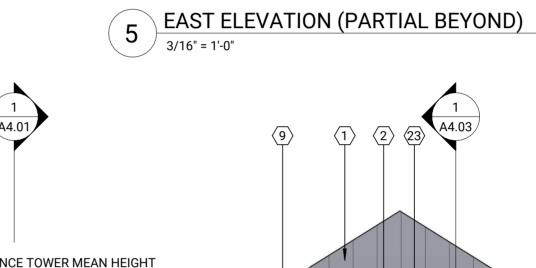

## GENERAL ELEVATION NOTES

- 1. FOR GRAPHIC SYMBOLS AND ABBREVIATIONS SEE SHEET G0.01 2. CONTRACTORS SHALL VERIFY ALL EXTERIOR MATERIALS, COLORS, AND FINISHES WITH THE ARCHITECT. ANY DISCRENCIES NOTED SHALL BE BROUGHT TO THE ATTENTION OF THE ARCHITECT
- 3. THE EXTERIOR WALL AS SHOWN SHALL BE A COMPLETE SYSTEM INCLUDING ALL STIFFENERS,
- FASTENERS, SEALANTS, JOINTING, MISCELLANEOUS PIECES, AND MATERIAL THICKNESS AS REQUIRED TO FORM A WATERTIGHT ENCLOSURE.
- 4. ALL DETAILS ARE TO BE COORDINATED WITH THE STRUCTURAL FRAMING AND OTHER BUILDING COMPONENTS INCLUDING ROOFING, EXTERIOR-CLADDING ITEMS, GLAZING, INTERIOR FINISH, AND
- 5. EXTERIOR FINISHES SHOWN CAN BE ASSUMED TO WRAP AROUND PROJECTING ELEMENTS UNLESS 6. PROVIDE INTERNATIONAL SYMBOL OF ACCESSIBILITY. 6 INCH MIN. SIZE ADJOINING ENTRY DOOR -
- SIGN SHALL CONSIST OF WHITE FIGURE ON A BLUE BACKGROUND. MOUNT SIGN AT 5'-0" A.F.F. 7. REFER TO ELECTRICAL AND LIGHTING DRAWINGS FOR ALL EXTERIOR LIGHTING TYPES AND
- 8. ALL SEALANT JOINTS SHALL BE SIZED SUCH THAT THEY WILL BE WITHIN THE SIZE RANGE RECOMMENDED BY THE SEALANT MANUFACTURER.
- 9. VERIFY ALL CLEAR OPENINGS FOR WINDOW AND LOUVER INSTALLATIONS. 10. ALL MASONRY ATTACHMENTS, LINTELS, SHELF ANGLES, AND SUPPORTS SHALL BE HOT-DIPPED GALVANIZED STEEL. ALL SHIMS SHALL BE NON-CORROSIVE MATERIALS. 11. ALL SILLS, WINDOW HEADS, AND SHELF ANGLES SHALL HAVE FLASHING EXTENDED TO THE OUTSIDE OF THE WALL WHETHER OR NOT SHOWN ON THE DRAWINGS. 12. NOTE: OVERALL DIMENSIONS SHOWN ARE TO FINISHED EXTERIOR FACE, TYPICAL
- **ELEVATION KEYNOTES**